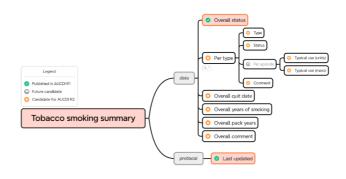

Do you have feedback on the updates to Tobacco smoking summar y? \*

( ) Ye

O No

12

## Data element: Per type/group

Please only provide response if there is an issue, question or comment that needs to be considered or addressed

|   | Data element: Per type: type                                                                                    |
|---|-----------------------------------------------------------------------------------------------------------------|
|   | Please only provide response if there is an issue, question or comment that needs to be considered or addressed |
|   |                                                                                                                 |
| _ |                                                                                                                 |
|   |                                                                                                                 |
|   |                                                                                                                 |
|   |                                                                                                                 |
|   | 14                                                                                                              |
|   |                                                                                                                 |
|   | Data element: Per type: status                                                                                  |
|   | Please only provide response if there is an issue, question or comment that needs to be considered or addressed |
|   |                                                                                                                 |
| _ |                                                                                                                 |
|   |                                                                                                                 |
|   |                                                                                                                 |
|   |                                                                                                                 |
|   |                                                                                                                 |
|   | 15                                                                                                              |
|   | Data element: Per type: episode: Typical use (units)                                                            |
|   | Please only provide response if there is an issue, question or comment that needs to be considered or addressed |
|   |                                                                                                                 |
| _ |                                                                                                                 |
|   |                                                                                                                 |
|   |                                                                                                                 |
|   |                                                                                                                 |

| Data element: Per type: episode: Typical use (mass)                                                             |
|-----------------------------------------------------------------------------------------------------------------|
| Please only provide response if there is an issue, question or comment that needs to be considered or addressed |
| comment that needs to be considered of dadressed                                                                |
|                                                                                                                 |
|                                                                                                                 |
|                                                                                                                 |
|                                                                                                                 |
|                                                                                                                 |
| 17                                                                                                              |
| Data element: Per type: Comment                                                                                 |
| Please only provide response if there is an issue, question or comment that needs to be considered or addressed |
|                                                                                                                 |
|                                                                                                                 |
|                                                                                                                 |
|                                                                                                                 |
|                                                                                                                 |
|                                                                                                                 |
| 18                                                                                                              |
| Data element: Overall quit date                                                                                 |
| Please only provide response if there is an issue, question or comment that needs to be considered or addressed |
|                                                                                                                 |
|                                                                                                                 |
|                                                                                                                 |
|                                                                                                                 |
|                                                                                                                 |

| Data element: Overall years of smoking                                                                          |
|-----------------------------------------------------------------------------------------------------------------|
| Please only provide response if there is an issue, question or comment that needs to be considered or addressed |
| comment that needs to be considered of addressed                                                                |
|                                                                                                                 |
|                                                                                                                 |
|                                                                                                                 |
|                                                                                                                 |
|                                                                                                                 |
| 20                                                                                                              |
| Data element: Overall years of smoking                                                                          |
| Please only provide response if there is an issue, question or                                                  |
| comment that needs to be considered or addressed                                                                |
|                                                                                                                 |
|                                                                                                                 |
|                                                                                                                 |
|                                                                                                                 |
|                                                                                                                 |
|                                                                                                                 |
| 21                                                                                                              |
| Data element: Overall pack years                                                                                |
| Please only provide response if there is an issue, question or comment that needs to be considered or addressed |
| comment that needs to be considered of addressed                                                                |
|                                                                                                                 |
|                                                                                                                 |
|                                                                                                                 |
|                                                                                                                 |

| Data element: Overall comment                                                                                   |
|-----------------------------------------------------------------------------------------------------------------|
| Please only provide response if there is an issue, question or comment that needs to be considered or addressed |
|                                                                                                                 |

23

General feedback on updates to Tobacco smoking summary data group

Please include comments around

- Completeness and/or any missing elementsGeneral design issues of this data group
- Overall comments

Overall recommendation: Tobacco smoking summary data group \*