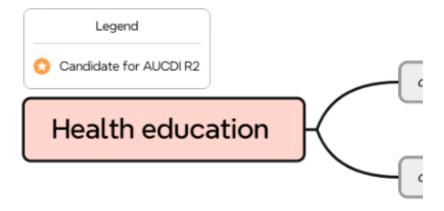

Do you have feedback on the new data group, Health education?  $^{\star}$ 

- Yes
- O No

64 Data element: Education topic Please only provide response if there is an issue, question or comment that needs to be considered or addressed 65 Data element: Description Please only provide response if there is an issue, question or comment that needs to be considered or addressed 66 Data element: Date/time provided Please only provide response if there is an issue, question or comment that needs to be considered or addressed

## General feedback on new data group, Health education

- Completeness and/or any missing elementsGeneral design issues of this data groupOverall comments

| (          | 58                                                                                                                                                                                                                                                                                                                             |
|------------|--------------------------------------------------------------------------------------------------------------------------------------------------------------------------------------------------------------------------------------------------------------------------------------------------------------------------------|
| 0          | verall recommendation: Health education data group *                                                                                                                                                                                                                                                                           |
|            | Accept - if you have no suggestions for further improvement and consider the data group ready for publication without further review or if the suggested changes are trivial (e.g. spelling)                                                                                                                                   |
| $\bigcirc$ | Minor revision - if you consider that there are only small changes required to make the data group ready for publication                                                                                                                                                                                                       |
| $\bigcirc$ | Major revision - if you consider the data group needs large or significant modifications such as addition/removal of data elements                                                                                                                                                                                             |
|            | Reject - if you consider the data group is not suitable for publication - for example that it is "unfit for purpose" or fundamentally flawed.                                                                                                                                                                                  |
| $\bigcirc$ | Abstain - if you feel you need to deliberately refrain from participating in the recommendation process - we encourage you to contribute from your unique point of view as the collaborative review process in intended to be inclusive of all points of view and not requiring specific skill sets or professional background |