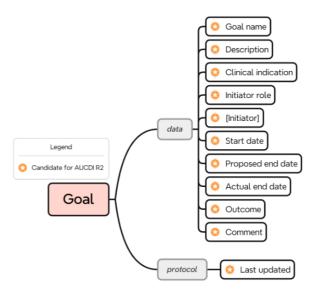

Do you have feedback on the new data group, Goal? \*

- Yes
- O No

46

#### Data element: Goal name

Please only provide response if there is an issue, question or comment that needs to be considered or addressed

| Data element: Description                                                                                       |
|-----------------------------------------------------------------------------------------------------------------|
| Please only provide response if there is an issue, question or comment that needs to be considered or addressed |
|                                                                                                                 |
|                                                                                                                 |
|                                                                                                                 |
|                                                                                                                 |
|                                                                                                                 |
|                                                                                                                 |
| 48                                                                                                              |
| Data element: Clinical indication                                                                               |
| Please only provide response if there is an issue, question or comment that needs to be considered or addressed |
|                                                                                                                 |
|                                                                                                                 |
|                                                                                                                 |
|                                                                                                                 |
|                                                                                                                 |
|                                                                                                                 |
| 49                                                                                                              |
| Data element: Initiator role                                                                                    |
| Please only provide response if there is an issue, question or comment that needs to be considered or addressed |
|                                                                                                                 |
|                                                                                                                 |
|                                                                                                                 |
|                                                                                                                 |

50 Data element: Initiator Please only provide response if there is an issue, question or comment that needs to be considered or addressed 51 Data element: Start date Please only provide response if there is an issue, question or comment that needs to be considered or addressed 52

Data element: Proposed end date

Please only provide response if there is an issue, question or comment that needs to be considered or addressed

| Data element: Actual end date                                                                                   |
|-----------------------------------------------------------------------------------------------------------------|
| Please only provide response if there is an issue, question or comment that needs to be considered or addressed |
| comment that needs to be considered of addressed                                                                |
|                                                                                                                 |
|                                                                                                                 |
|                                                                                                                 |
|                                                                                                                 |
|                                                                                                                 |
| 54                                                                                                              |
| Data element: Outcome                                                                                           |
| Please only provide response if there is an issue, question or                                                  |
| comment that needs to be considered or addressed                                                                |
|                                                                                                                 |
|                                                                                                                 |
|                                                                                                                 |
|                                                                                                                 |
|                                                                                                                 |
|                                                                                                                 |
| 55                                                                                                              |
| Data element: Comment                                                                                           |
| Please only provide response if there is an issue, question or comment that needs to be considered or addressed |
| comment that needs to be considered or addressed                                                                |
|                                                                                                                 |
|                                                                                                                 |
|                                                                                                                 |
|                                                                                                                 |

| Data element: Last updated                                                                                      |
|-----------------------------------------------------------------------------------------------------------------|
| Please only provide response if there is an issue, question or comment that needs to be considered or addressed |
|                                                                                                                 |