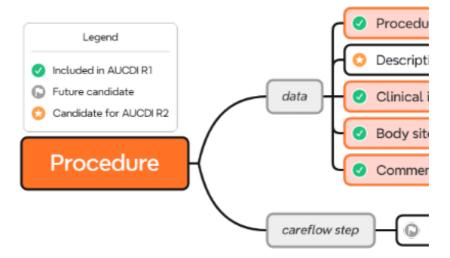

Do you have feedback on the new data element in the data group Procedure? \*

- O Yes
- O No

Data element: Description

Please only provide response if there is an issue, question or comment that needs to be considered or addressed

61

General feedback on new data element in the data group, Procedure

Please include comments around

- Completeness and/or any missing elements
- General design issues of this data group
- Overall comments