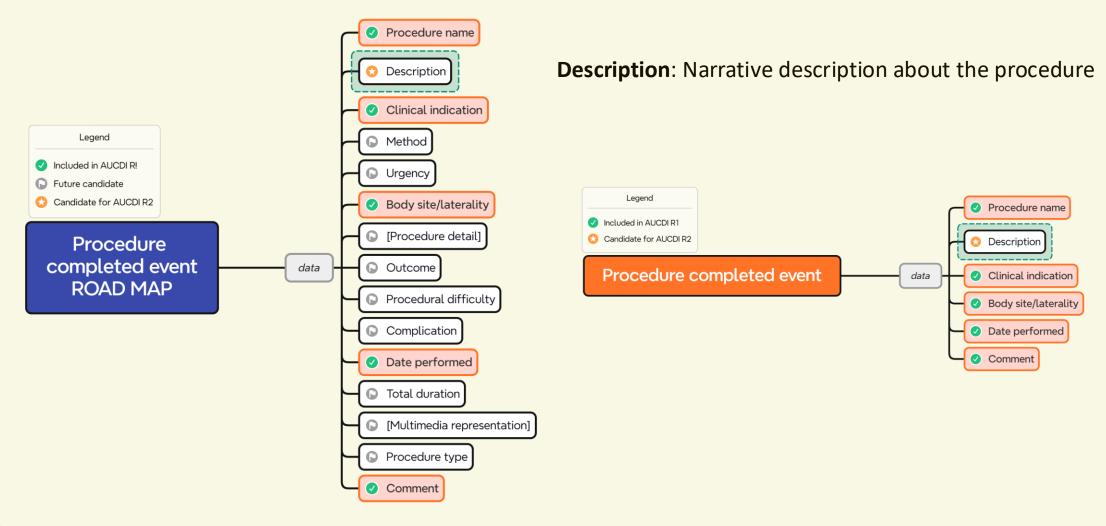

# Intervention: 'Procedure Completed' revisited

### AUCDI R1 scope:

- Taking a blood sample
- Repair of a laceration or suture removal
- Intubation
- Skin prick test
- Insertion of an intravenous cannula or a urinary catheter
- Proctoscopy, endoscopy or laparoscopy
- Biopsy of a skin lesion
- Manual manipulation of a fracture or dislocation
- External version of a foetus
- Electrical cardioversion or
- Coronary artery bypass graft operation.

### AUCDI R2 example enhancements:

- Lymphoedema massage
- Postural drainage
- Wound dressing
- Debridement of foot ulcer
- Mobilisation of thoracic spine
- Therapeutic hip adductor stretching
- Tracheostomy suction
- Replacement of drainage bag

# Enhanced 'Procedure Completed' proposal