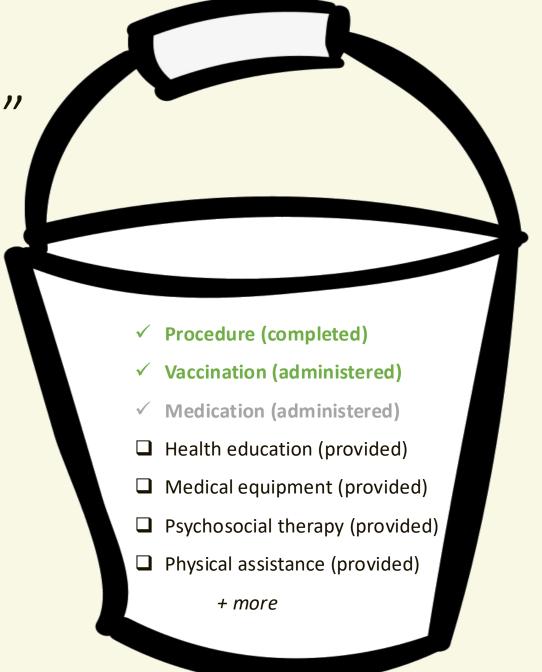

### 3. What was done

- Activities completed
- Advice provided
  - Procedure completed data group
  - Vaccination administered data group
  - Medication administered data group

# Interventions - what was done

### Intervention feedback from Nov 2024 f2f

- 'Get what we can'
- 'Anything that changes the patient care journey'
- Professions:
  - Allied health
    - Physiotherapy
    - Chiropractor
    - Speech pathology
    - Podiatry
  - Psychologist
  - Medical
  - Nursing
    - Diabetes nurse educator
- Types of care
  - Home
  - Patient initiated
  - Medical

- Plans
  - Nutrition
  - Physical activity
- Progress
  - Evaluation
  - Outcome
- Groups of activities
  - Care
  - Social
    - Social supports
    - Carer supports
  - Nursing
- Links to:
  - Procedure
  - Goal
  - Goals of care
  - Problem/Diagnosis

- Specific activities
  - Counselling/advice
  - Home assessment/modification
  - Food bank
  - Education/Patient education
  - Provision of:
    - Equipment
    - Medical devices
  - Transport
  - Exercise prescriptions
  - Social prescriptions
  - Assistive technology
    - Alexa, Google
  - Meals on wheels

# Menti 🔼

What is in the "Intervention bucket"

What activities were done?