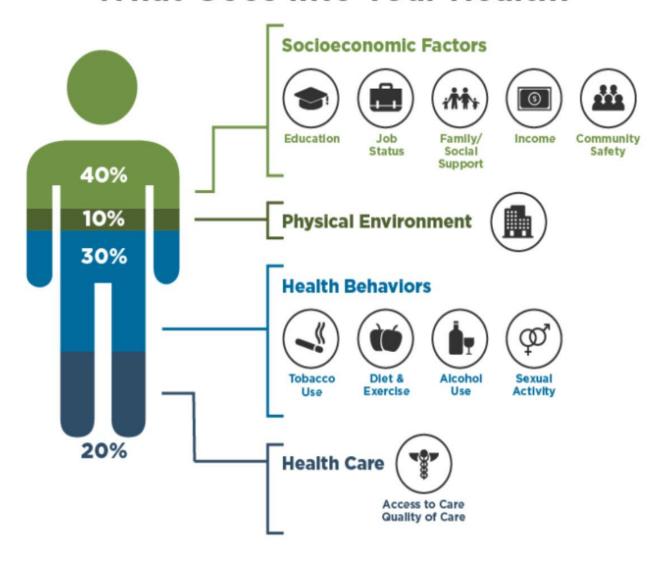

### What Goes Into Your Health?

### **WHO**

- "The social determinants of health are the conditions in which people are born, grow, live, work and age.
- These circumstances are shaped by the distribution of money, power and resources at global, national and local levels.
- The social determinants of health are mostly responsible for health inequities - the unfair and avoidable differences in health status seen within and between countries."