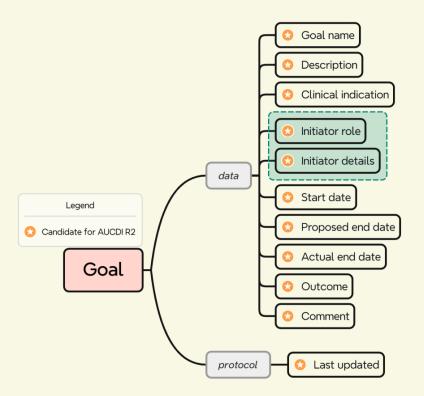

# Goal (revisited)

- **Concept description** A specific future objective intended to improve or maintain an individual's physical, mental, emotional or social well-being.
- Can be initiated by a clinician or the individual

# Goal (revisited)

- **Description**: The name or focus of the well-being objective.
- For example: reduced blood pressure; achieved weight loss; or diabetes contro

### Goal description

• **Description**: A narrative description of the goal, including target/s to be achieved if relevant.

#### Clinical indication

• **Description**: The health issue, symptom, sign, problem or diagnosis intended to be impacted by achieving the goal.

#### Initiator role

- **Description**: The role of the person or entity that proposed the goal.
- For example: the individual, a healthcare provider, or a care team.

#### Initiator details

 Description: Identification of the person or entity who proposed the goal, if necessary.

#### Start date

Description: The date when the activities designed to achieve the goal were initiated

#### Proposed end date

Description: The desired or proposed date for achieving the goal.

#### Actual end date

• **Description**: The actual date when the goal was achieved or abandoned.

#### Outcome

- Description: Single word, phrase or brief description which represents the outcome achieved.
- Coding with a terminology is preferred, where possible.
- For example: target weight achieved; poor diabetes control; or successful completion.

#### Comment

**Description**: Additional narrative about the goal, not captured in other fields.

### Last updated

**Description**: The date when this 'Goal' data group was last updated