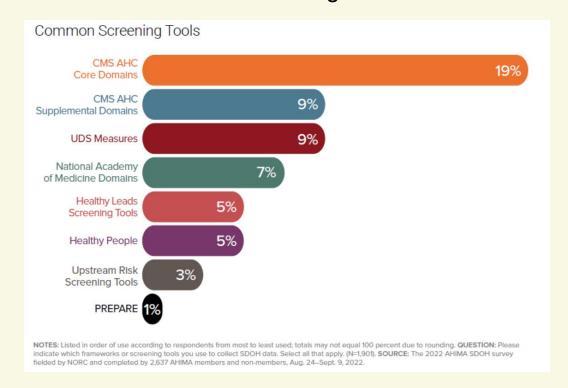

### AHIMA: Social Determinants of Health Data:

Survey Results on the Collection, Integration, and Use (Feb, 2023)

- Lack of standardization and integration of the data into an individual's medical record
- No consensus on which key SDOH domains need to be collected
- No consensus on which screening tools to be used