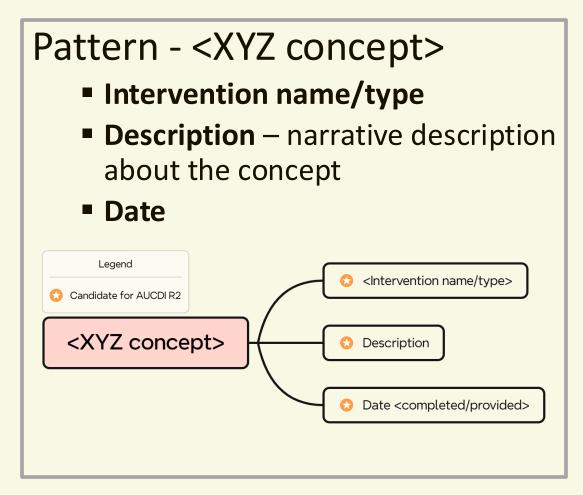

# Intervention – proposed definition

#### Proposed Intervention definition

A single therapeutic activity, or a series of activities, intended to prevent, diagnose, treat, or manage health conditions, support mental or physical well-being, or address social and environmental factors that influence health outcomes.

#### Intervention definition:

A single therapeutic activity, or a series of activities, intended to prevent, diagnose, treat, or manage health conditions, support mental or physical well-being, or address social and environmental factors that influence health outcomes.

### Proposed Intervention concepts