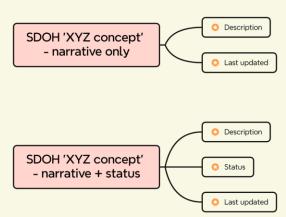

For these concepts, use 2 patterns as required as a first step in modelling SDOH data.

#### Pattern 1

- <XYZ concept>
  - Description narrative
  - Last updated

#### Pattern 2

- O <XYZ concept>
  - Description narrative
  - Status
  - Last updated