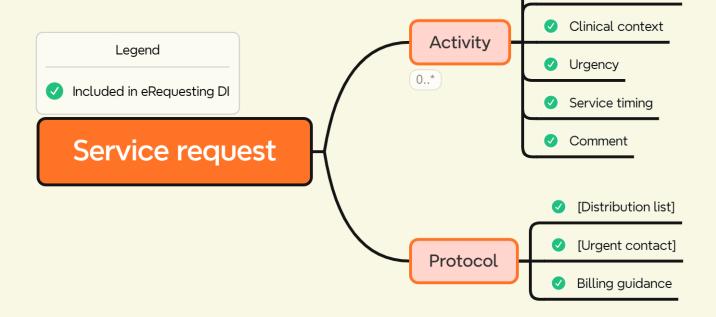

### 2. What needs to be done

- Orders or instructions
  - Service request data group

# Modelling Follow-up

- 1. Follow-up
  - Service request previously published as part of eReqDI
- 2. Recall TBD
- 3. Reminder TBD