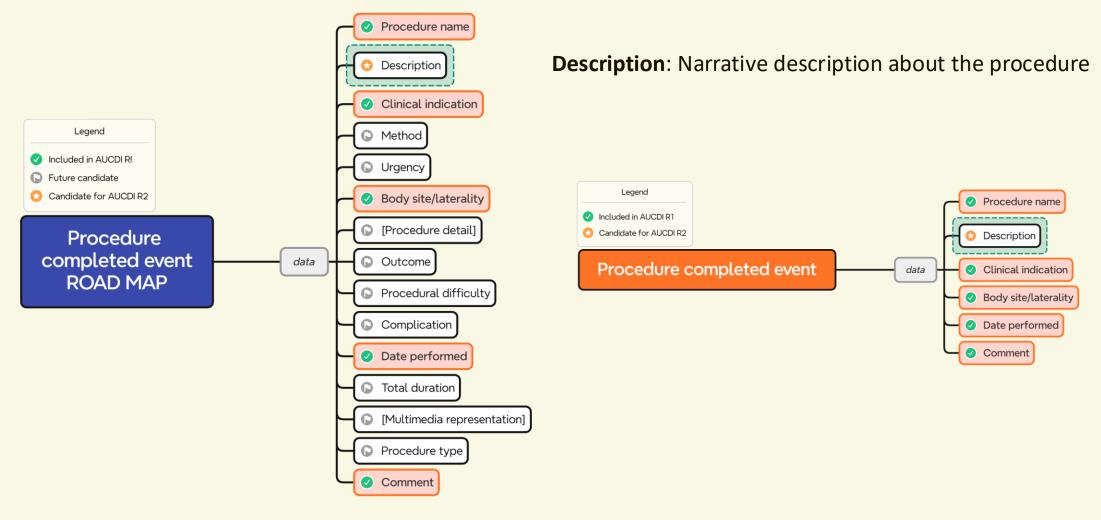

# Intervention: 'Procedure Completed' revisited

### AUCDI R1 scope:

- Taking a blood sample
- Repair of a laceration or suture removal
- Intubation
- Skin prick test
- Insertion of an intravenous cannula or a urinary catheter
- Proctoscopy, endoscopy or laparoscopy
- Biopsy of a skin lesion
- Manual manipulation of a fracture or dislocation
- External version of a foetus
- Electrical cardioversion or
- Coronary artery bypass graft operation.

### AUCDI R2 example enhancements:

- Lymphoedema massage
- Postural drainage
- Wound dressing
- Debridement of foot ulcer
- Mobilisation of thoracic spine
- Therapeutic hip adductor stretching
- Tracheostomy suction
- Replacement of drainage bag

# Enhanced 'Procedure Completed' proposal