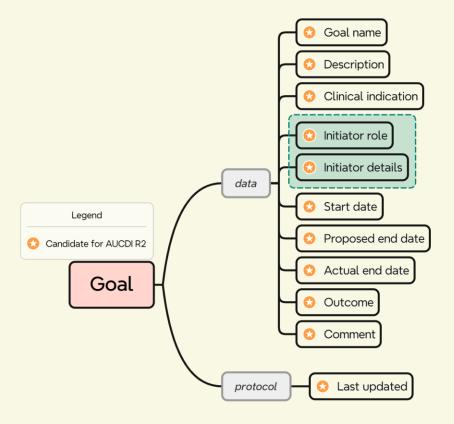

# Goal (revisited)

- **Concept description** A specific future objective intended to improve or maintain an individual's physical, mental, emotional or social well-being.
- Can be initiated by a clinician or the individual

# Goal (revisited)

- **Description**: The name or focus of the well-being objective.
- For example: reduced blood pressure; achieved weight loss; or diabetes contro

### Goal description

• **Description**: A narrative description of the goal, including target/s to be achieved if relevant.

#### Clinical indication

• **Description**: The health issue, symptom, sign, problem or diagnosis intended to be impacted by achieving the goal.

#### Initiator role

- **Description**: The role of the person or entity that proposed the goal.
- For example: the individual, a healthcare provider, or a care team.

#### Initiator details

 Description: Identification of the person or entity who proposed the goal, if necessary.

#### Start date

Description: The date when the activities designed to achieve the goal were initiated

#### Proposed end date

Description: The desired or proposed date for achieving the goal.

#### Actual end date

• **Description**: The actual date when the goal was achieved or abandoned.

#### Outcome

- Description: Single word, phrase or brief description which represents the outcome achieved.
- Coding with a terminology is preferred, where possible.
- For example: target weight achieved; poor diabetes control; or successful completion.

#### Comment

**Description**: Additional narrative about the goal, not captured in other fields.

### Last updated

**Description**: The date when this 'Goal' data group was last updated