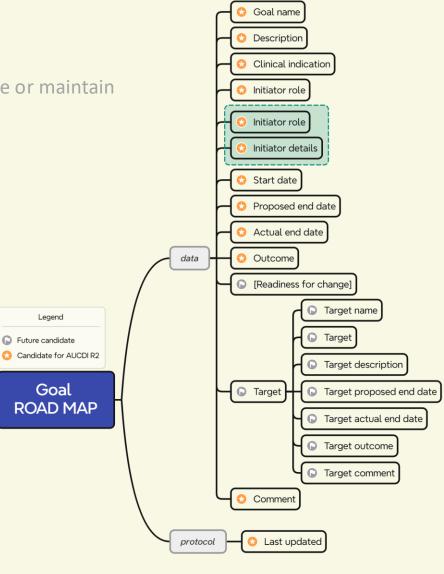

# Goal (revisited)

- **Concept description** A specific future objective intended to improve or maintain an individual's physical, mental, emotional or social well-being.
- Can be initiated by a clinician or the individual

# Goal (revisited)

- **Description**: The name or focus of the well-being objective.
- For example: reduced blood pressure; achieved weight loss; or diabetes contro

### Goal description

• **Description**: A narrative description of the goal, including target/s to be achieved if relevant.

#### Clinical indication

• **Description**: The health issue, symptom, sign, problem or diagnosis intended to be impacted by achieving the goal.

#### Initiator role

- **Description**: The role of the person or entity that proposed the goal.
- For example: the individual, a healthcare provider, or a care team.

#### Initiator details

 Description: Identification of the person or entity who proposed the goal, if necessary.

#### Start date

Description: The date when the activities designed to achieve the goal were initiated

#### Proposed end date

Description: The desired or proposed date for achieving the goal.

#### Actual end date

• **Description**: The actual date when the goal was achieved or abandoned.

#### Outcome

- Description: Single word, phrase or brief description which represents the outcome achieved.
- Coding with a terminology is preferred, where possible.
- For example: target weight achieved; poor diabetes control; or successful completion.

#### Comment

**Description**: Additional narrative about the goal, not captured in other fields.

### Last updated

**Description**: The date when this 'Goal' data group was last updated