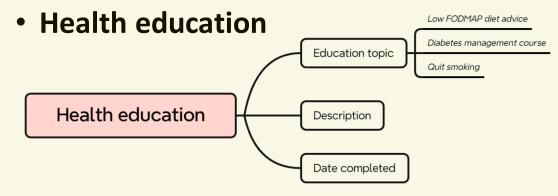

#### 1. Health education

"Provision of information and resources about health-related topics to improve their knowledge and understanding, develop health-related skills, influence attitudes and beliefs, and encourage positive behaviour changes."

**Example**: Diabetes management course, Heart health program; Stoma care course; Low FODMAP diet advice; Ketogenic diet advice; Low sod ium diet advice; Quit smoking; Quit vaping; Increase physical activity; Alcohol reduction

Method: verbal, training course, demonstration, phone app, brochure, video etc